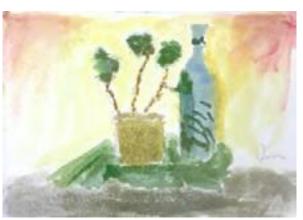

His still life painting, center below, was a still life in the round, with no background. I applaud how he played the cool and warm elements in this composition.

## Sheila Cain

K.Cody leans in to his drawing

Michael Anderson

John was in the Navy and would like to paint boats.

John

Veterans busy creating at the Martinez VA Outreach Program