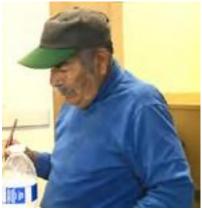

Michael Anderson, below, has surprised himself with his own interest in and facility with painting. He's painting "Big Smile" is on tour with the About Face Veterans Exhibit that is currently traveling to libraries and municipal buildings in Contra Costa County.

## Sheila Cain

K.Cody leans in to his drawing

Michael Anderson

John was in the Navy and would like to paint boats.

John

Veterans busy creating at the Martinez VA Outreach Program