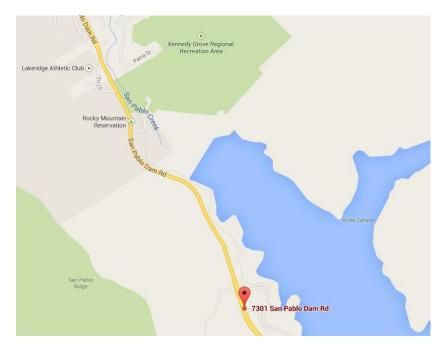

## San Pablo Reservoir

7301 San Pablo Dam Rd El Sobrante, CA 94803

Phone 510-223-1661

San Pablo Reservoir Recreation Area is located between the towns of Orinda and El Sobrante on San Pablo Dam Road <u>https://www.ebmud.com/recreation/san-pablo-reservoir</u>

The Facebook page for the San Pablo reservoir https://www.facebook.com/SanPabloReservoir