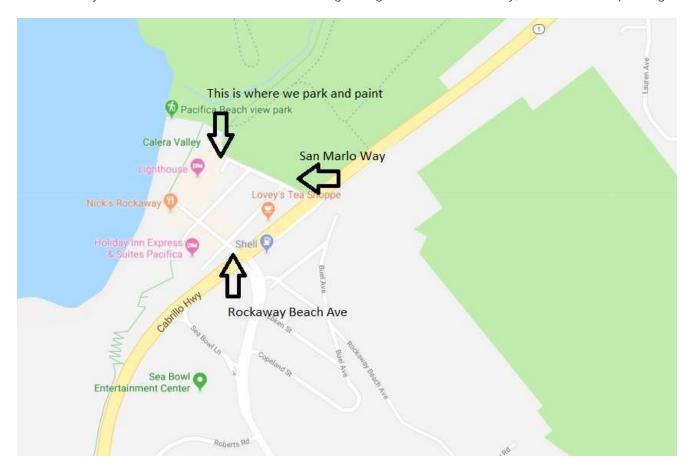

## Link to the map

Go down Rt 1 to Pacifica and turn right on San Marlo Way. If you miss San Marlo Way, turn right at the light onto Rockaway Beach Ave and then make another right to get on San Marlo Way, then left to the parking lot.