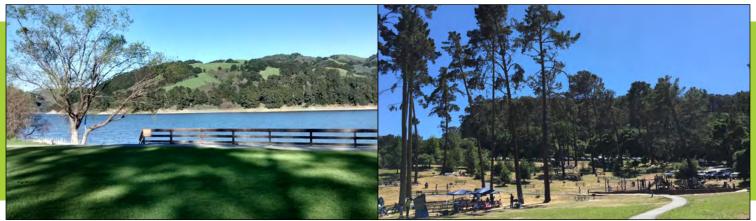

## **Plein Air — San Pablo Reservoir** Saturday, March 20, 2021, 10:00 am-2:00 pm

San Pablo Reservoir Recreation Area is located between Orinda and El Sobrante on San Pablo Dam Road near Highway 24 and 80. Admission is \$7. Meet at 10:00 am and paint anywhere in the park. Bring your lunch and meet back at the picnic tables to the right of the boat launch area to show your paintings at 1:30 pm. Park hours are 6:30 am-6:00 pm.

San Pablo Reservoir 7301 San Pablo Dam Rd El Sobrante, CA 94803 Phone: (510) 223-1661 www.ebmud.com/recreation/san-pablo-reservoir