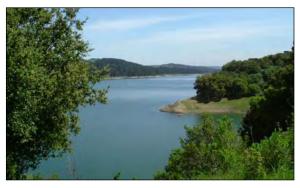

## **Plein Air — San Pablo Reservoir** Saturday, March 20, 2021, 10:00 am-2:00 pm

San Pablo Reservoir Recreation Area is located between Orinda and El Sobrante on San Pablo Dam Road near Highway 24 and 80. Admission is \$7. Meet at 10:00 am and paint anywhere in the park. Bring your lunch and meet back at the picnic tables to the right of the boat launch area to show your paintings at 1:30 pm. Park hours are 6:30 am-6:00 pm.

San Pablo Reservoir 7301 San Pablo Dam Rd El Sobrante, CA 94803 Phone: (510) 223-1661 www.ebmud.com/recreation/san-pablo-reservoir