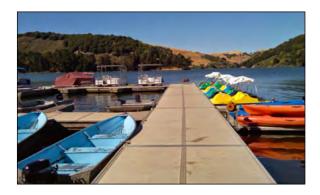

## **Plein Air — San Pablo Reservoir** Saturday, March 20, 2021, 10:00 am-2:00 pm

San Pablo Reservoir Recreation Area is located between Orinda and El Sobrante on San Pablo Dam Road near Highway 24 and 80. Admission is \$7. Meet at 10:00 am and paint anywhere in the park. Bring your lunch and meet back at the picnic tables to the right of the boat launch area to show your paintings at 1:30 pm. Park hours are 6:30 am-6:00 pm.

San Pablo Reservoir 7301 San Pablo Dam Rd El Sobrante, CA 94803 Phone: (510) 223-1661 www.ebmud.com/recreation/san-pablo-reservoir