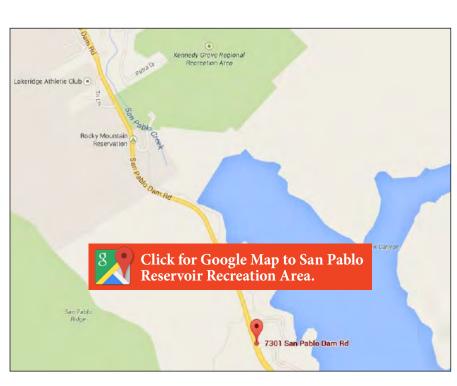

San Pablo Reservoir 7301 San Pablo Dam Rd El Sobrante, CA 94803 Phone: (510) 223-1661 www.ebmud.com/recreation/san-pablo-reservoir