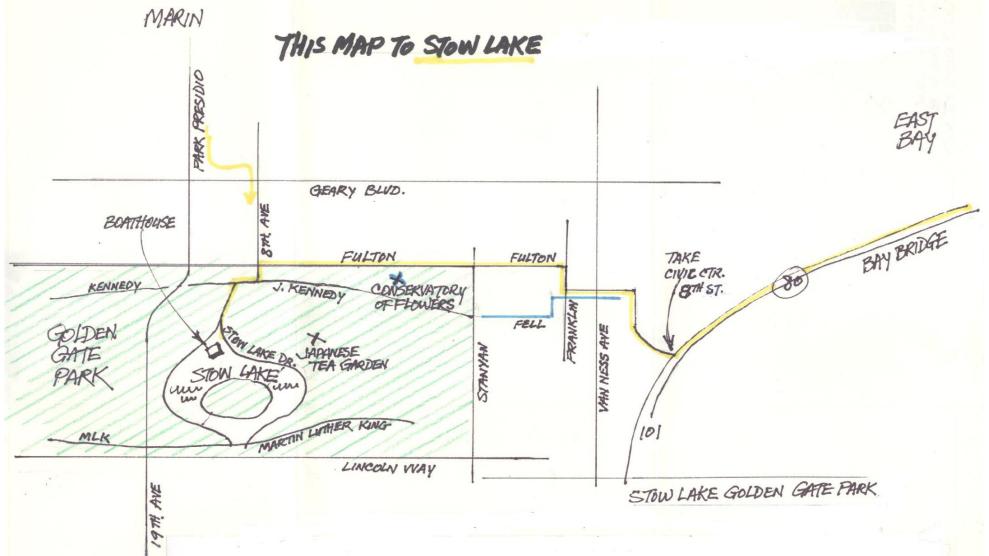

## CWA PLEIN AIR MARCH 15, 2014 - San Francisco Golden Gate Park at Stow Lake

## http://www.stowlakeboathouse.com/

Directions from East Bay HWY 80

## Stow Lake Boathouse, 50 Stow Lake Drive East, San Francisco, CA 94118

Take Civic Center/Golden Gate Bridge exit then follow the signs to 8<sup>th</sup> street exit. After exiting go straight on 8<sup>th</sup> street. Drive about 5 blocks till you reach Market Street where the left lanes of 8<sup>th</sup> Street turn into Grove Street. Continue on Grove Street for about 3 blocks to Franklin Street. Turn right on Franklin then after 3 short blocks turn left onto Fulton Street. Turn left on 8<sup>th</sup> Ave into Golden Gate Park – turn right on JF Kennedy Drive and take Stow Lake Drive to the Boat House. There is a one way drive around the lake with Restrooms by the boathouse. Parking along Stow Lake Drive. Meet at the boathouse at 10 am and again at 1:30 to meet and show what we've painted.