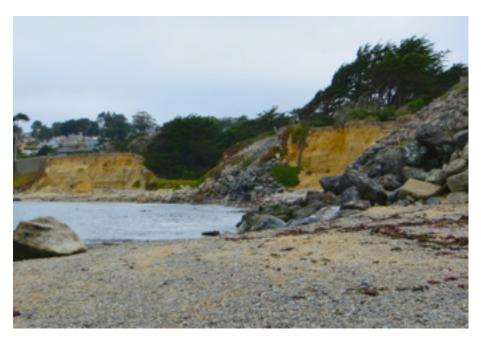

## **Amenities**

Beautiful beach with tide pools, cliffs, waves, sea birds, hiking trails. Sheltered areas with Cypress trees. Bathrooms, water, picnic tables.

Weather can be foggy, cold and windy, or warm and sunny, so bring layers of clothing.