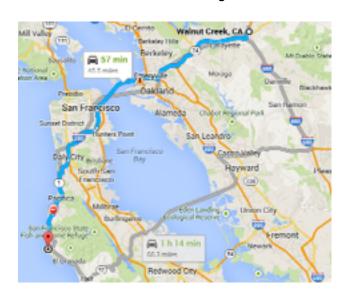

## **Directions From Pacifica**

- Drive south 5.7 miles on CA-1 to Moss Beach
- Turn right on California Ave. Turn right on N Lake St.

## **Directions From Half Moon Bay**

- Drive north 6.6 miles on CA-1 to Moss Beach.
- Turn left on California Ave. Right on N Lake St.