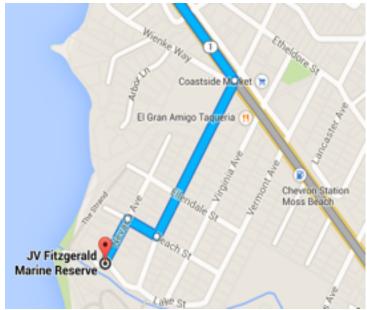

## **Directions From Pacifica**

- Drive south 5.7 miles on CA-1 to Moss Beach
- Turn right on California Ave. Turn right on N Lake St.

## **Directions From Half Moon Bay**

- Drive north 6.6 miles on CA-1 to Moss Beach.
- Turn left on California Ave. Right on N Lake St.